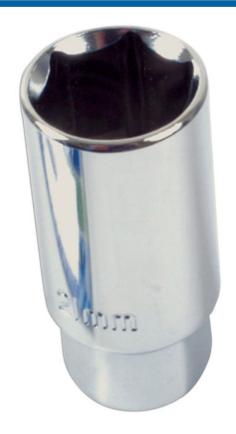

## Spark Plug Socket 3/8"D 21mm

A standard, 21mm single Hex (6pt) spark plug socket. Designed for the safe, easy removal of spark plugs from car, motorbike and other petrol engines. Manufactured from polished carbon steel with a rubber retaining insert for secure spark plug removal.

## **Additional Information**

- Size: 21mm single Hex (6pt) x 3/8"D x 62mm long.
- Outside diameter: 27.6mm; inside depth: 35.5mm.
- Fitted with rubber insert to protect and hold the spark plug.
- Manufactured from chrome vanadium.
- 16mm, 3/8"D single Hex spark plug socket available, please see Laser Part No. 0059.